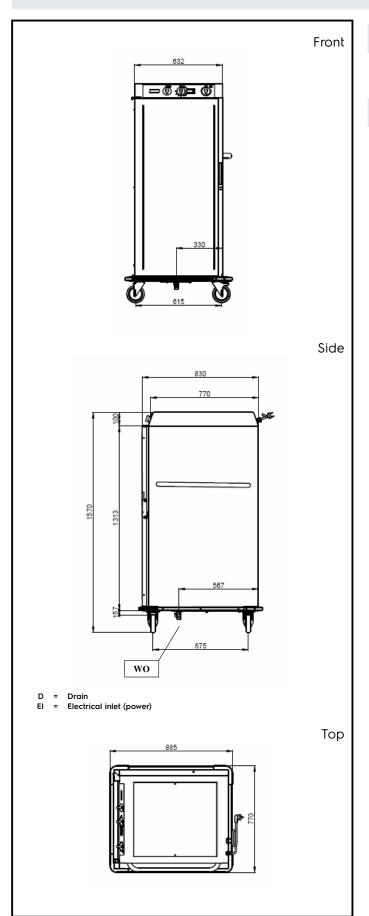

### **Key Information:**

**GN 2/1 containers - 100** ISO 9001; ISO 14001 **GN 1/1 containers - 100** ISO 9001; ISO 14001

Load capacity170 kgExternal dimensions, Width:770 mmExternal dimensions, Depth:885 mmExternal dimensions, Height:1570 mmNet weight:118 kg